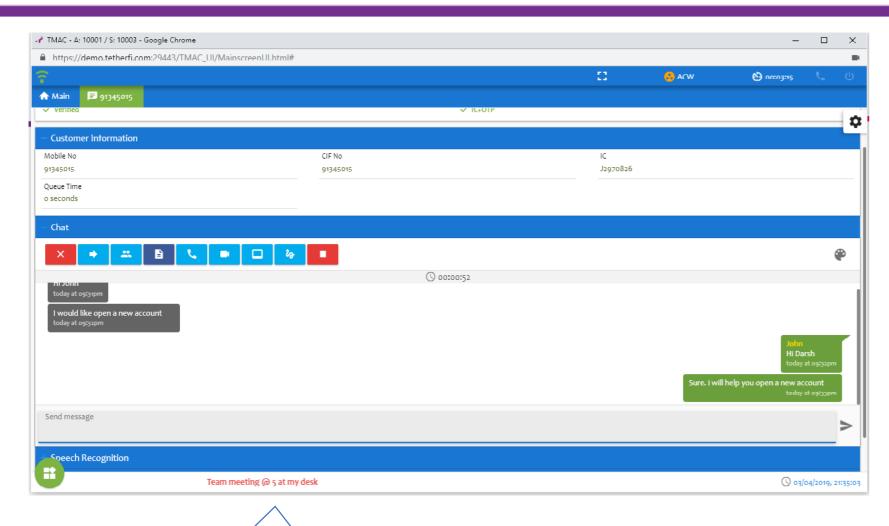

# Live Chat with Agent

Agent receives the customer chat and can reply to the customer on the query

Agent can also see the entire customer journey with the Chatbot

### **Customer Chats with Live agent for account opening**

➤ Live agents captures basic information of the customer and details on account he would like to open.

Customer starts chatting with a Live Agent, And Live Agent also gets the details of the customer

- > Agents then initiates a co-browsing with customer to fill the online onboarding sign up form.
- Customer fills necessary information with agent, while co browsing.

### Scenario flow: continue...

> Agent then Initiates a Audio/video call with the customer for onboarding/eKYC of the customer in the same session for live verification

> Agent can take Photo copy of Customer Identification card for onboarding and submits back to backend system for compliance.