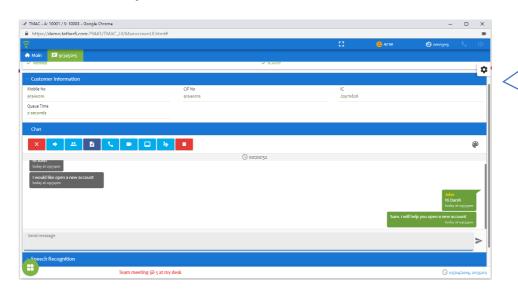

### **Customer Chats with Live agent for account opening**

➤ Live agents captures basic information of the customer and details on account he would like to open.

Customer starts chatting with a Live Agent, And Live Agent also gets the details of the customer

- > Agents then initiates a co-browsing with customer to fill the online onboarding sign up form.
- Customer fills necessary information with agent, while co browsing.