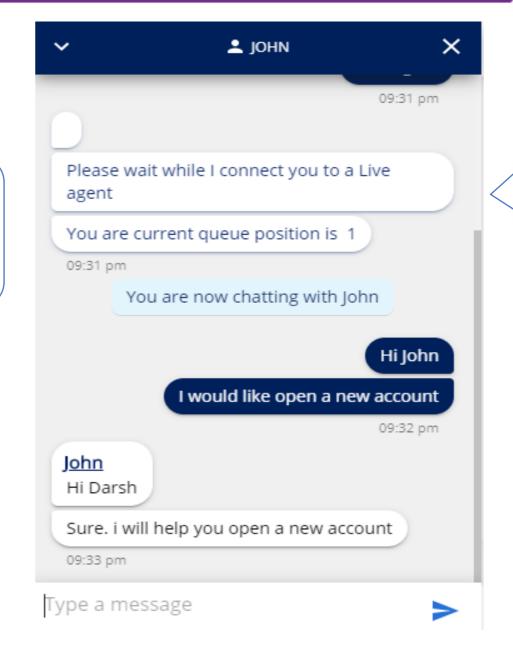

## Chat Bot to Live Agent

At any point customer can escalate to live agent chat or will be routed to live agent if Bot fails or based on certain key words

Customer connects to live agent and starts to Chat

# Live Chat with Agent

Agent receives the customer chat and can reply to the customer on the query

Agent can also see the entire customer journey with the Chatbot

### **Customer Chats with Live agent for account opening**

➤ Live agents captures basic information of the customer and details on account he would like to open.

Customer starts chatting with a Live Agent, And Live Agent also gets the details of the customer