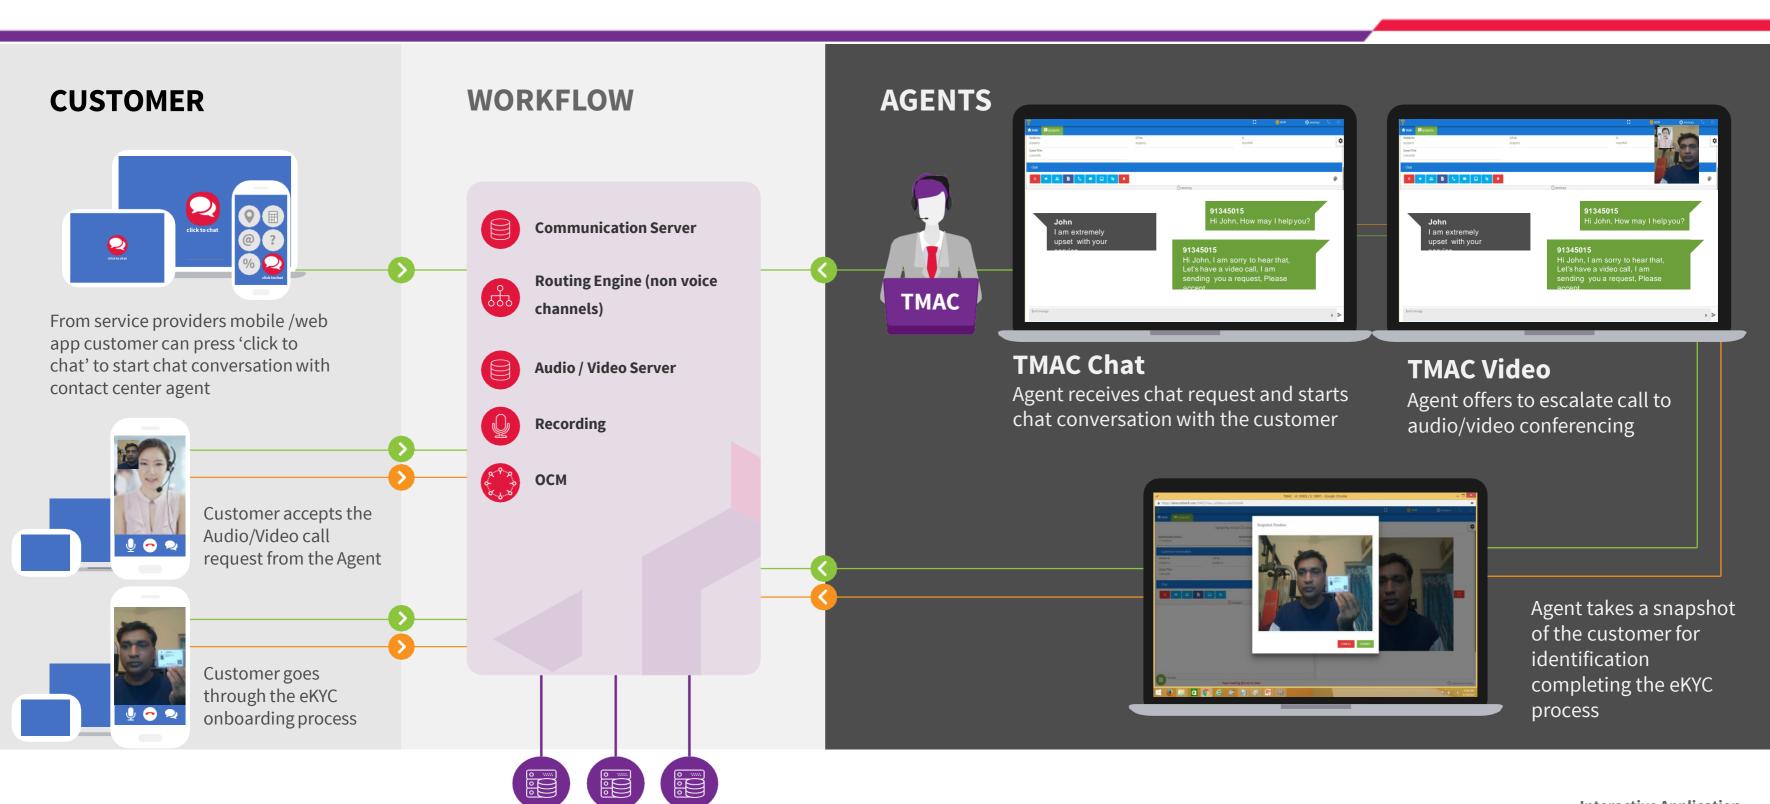

# eKYC Onboarding

CRM

Banking

Others

Interactive Application

Audio/Video

## Chat Bot to Live Agent

At any point customer can escalate to live agent chat or will be routed to live agent if Bot fails or based on certain key words

Customer connects to live agent and starts to Chat

# Live Chat with Agent

Agent receives the customer chat and can reply to the customer on the query

Agent can also see the entire customer journey with the Chatbot

## Onboarding from live chat & CoBrowse

### **Customer Chats with Live agent for account opening**

➤ Live agents captures basic information of the customer and details on account he would like to open.

Customer starts chatting with a Live Agent, And Live Agent also gets the details of the customer

- > Agents then initiates a co-browsing with customer to fill the online onboarding sign up form.
- Customer fills necessary information with agent, while co browsing.

### Scenario flow: continue...

> Agent then Initiates a Audio/video call with the customer for onboarding/eKYC of the customer in the same session for live verification

> Agent can take Photo copy of Customer Identification card for onboarding and submits back to backend system for compliance.

Agent initiates asks the customer to hold a identification proof for the agent to take a snapshot.

### Scenario flow: continue...

- Agent then sends online digital signature form to customer, Customer signs the digital signature form and send back to agent. Signature is hardcoded to a specific form and agents submits to backend system for records and completes the Onboarding/eKYC.
- > The entire Audio/video conversation between customer and agent is recorded and stored for compliance.