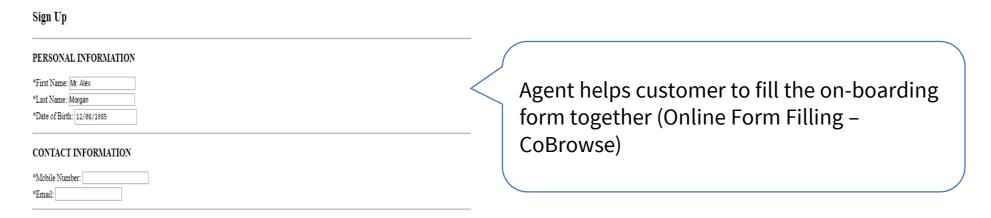

- > Agents then initiates a co-browsing with customer to fill the online onboarding sign up form.
- Customer fills necessary information with agent, while co browsing.