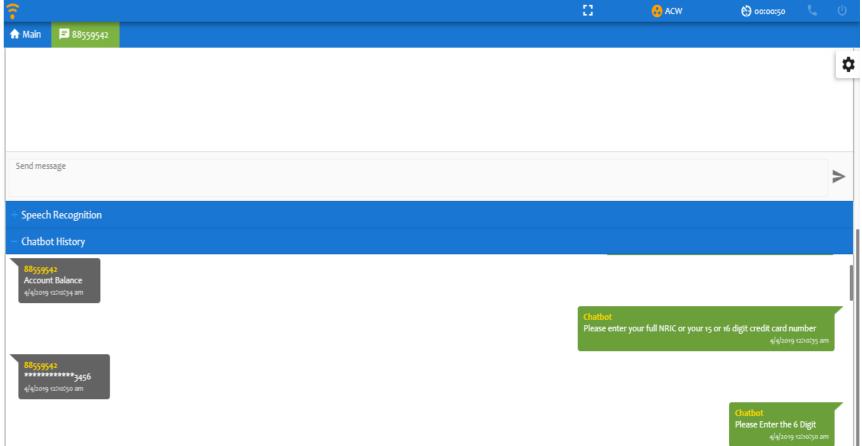

## Chat Bot to Live Agent

At any point customer can escalate to live agent chat or will be routed to live agent if Bot fails or based on certain key words

Customer connects to live agent and starts to Chat

# Live Chat with Agent

Agent receives the customer chat and can reply to the customer on the query

Agent can also see the entire customer journey with the Chatbot