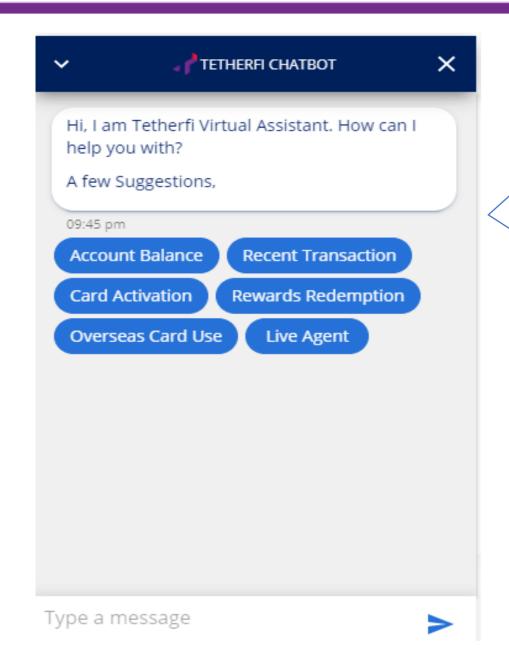

## Chat Bot to Live Agent

At any point customer can escalate to live agent chat or will be routed to live agent if Bot fails or based on certain key words

Customer connects to live agent and starts to Chat

### Chatbot

- Offload agent and provide most of the service in Chatbot itself
- Provide customer multiple touch point to reach contact center
- Eliminates longer wait time for customer in the queue.
- Better service level
- Enhanced customer experience
- Ability to escalate from Bot to Live agent at any given point.
- Chat bot history gets passed on to live agent