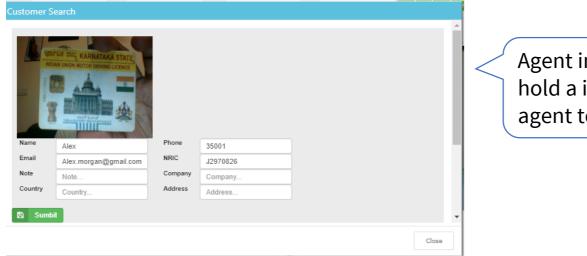

### Scenario flow: continue...

> Agent then Initiates a Audio/video call with the customer for onboarding/eKYC of the customer in the same session for live verification

> Agent can take Photo copy of Customer Identification card for onboarding and submits back to backend system for compliance.

Agent initiates asks the customer to hold a identification proof for the agent to take a snapshot.