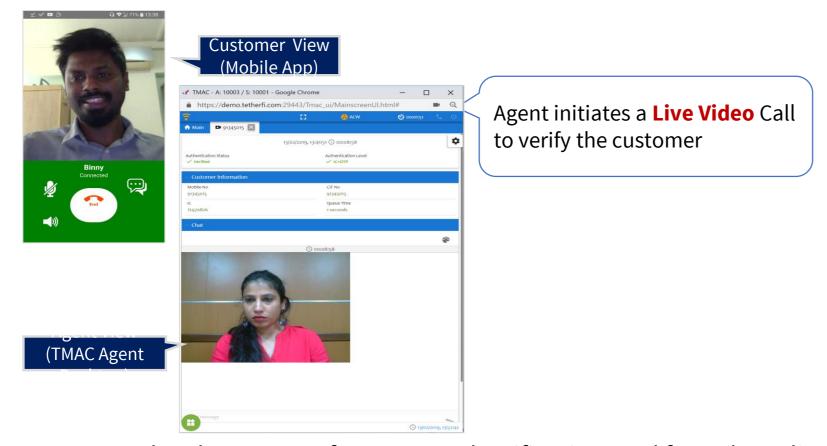

### Scenario flow: continue...

> Agent then Initiates a Audio/video call with the customer for onboarding/eKYC of the customer in the same session for live verification

> Agent can take Photo copy of Customer Identification card for onboarding and submits back to backend system for compliance.

Agent initiates asks the customer to hold a identification proof for the agent to take a snapshot.