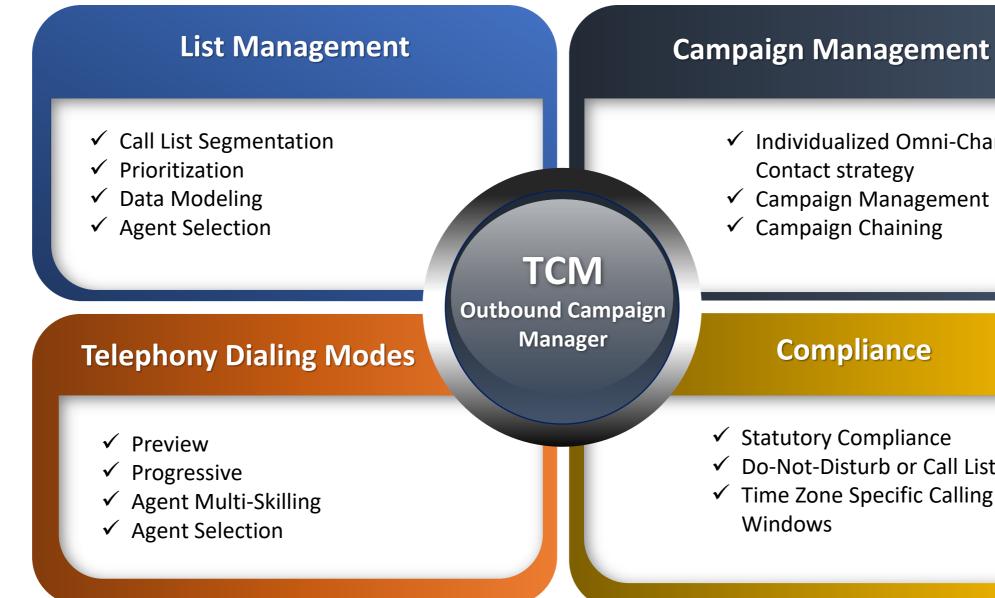

# Tetherfi Campaign Manager (TCM) - Modules

## Give voice to your campaigns.

Expand your customer reach effortlessly with Tetherfi's outbound campaign manager.

✓ Individualized Omni-Channel ✓ Campaign Management

✓ Do-Not-Disturb or Call Lists ✓ Time Zone Specific Calling

## Tetherfi Campaign Manager - Key Features