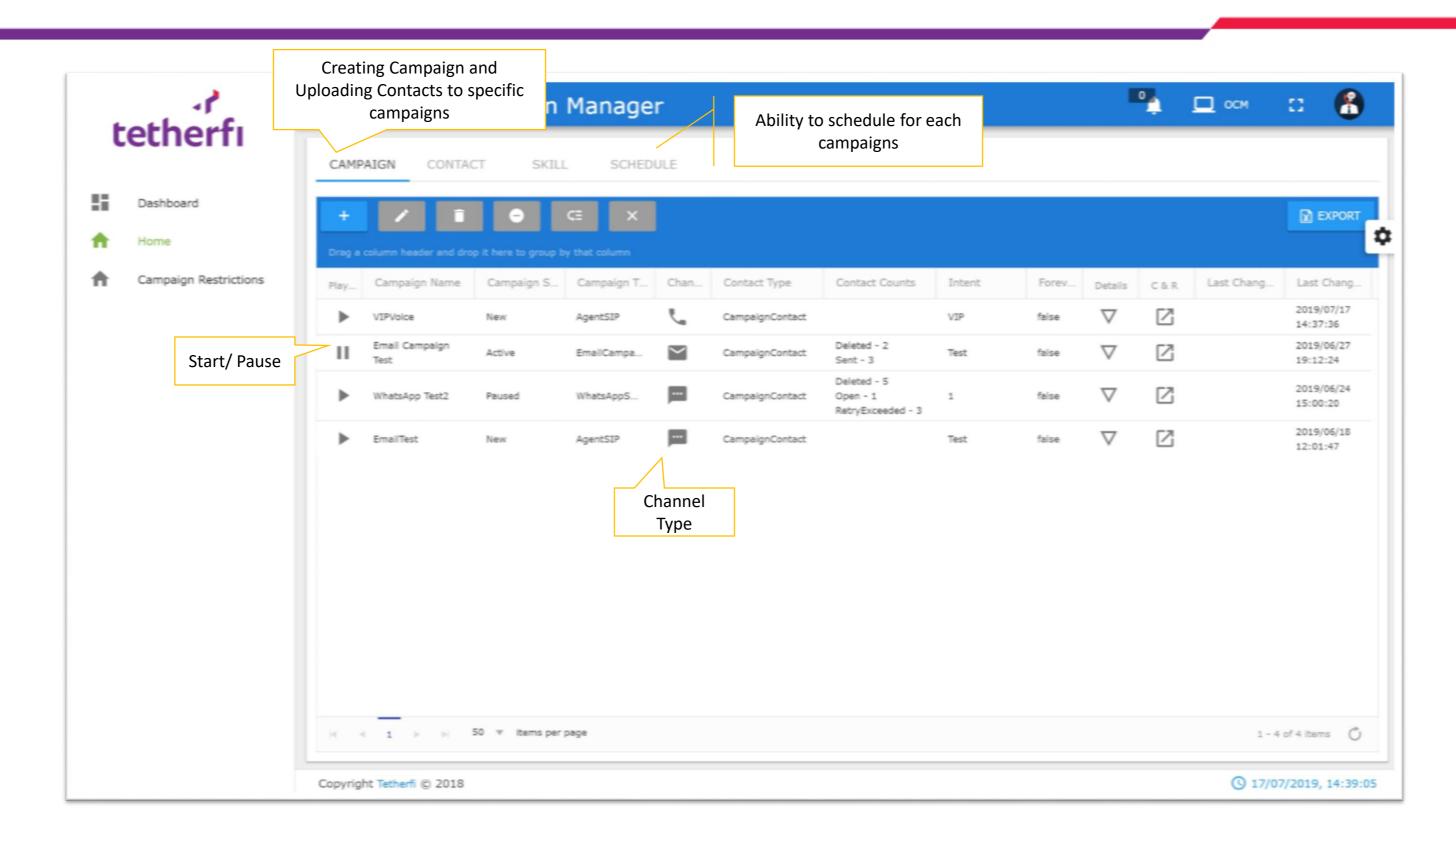

## Tetherfi Campaign Manager (TCM)

## Tetherfi Campaign Manager (TCM)

▶ II

## Track and Manage your Campaigns

Create, monitor and tune integrated Omni Channel, outbound call center strategies dynamically with self-service list management and campaign management capabilities

Deleted - 2 Open - 6 Deleted - 2 Open - 1

| Wescome TETHERPAdministrator 🦧 🖵 OCM Lat. OCM Reports                                                                                                                                                             | Search                                                                                                      |  |  |  |  |
|-------------------------------------------------------------------------------------------------------------------------------------------------------------------------------------------------------------------|-------------------------------------------------------------------------------------------------------------|--|--|--|--|
| welcome to Tetherfi OCM 'TETHERFIVAdministrator'<br>Contraue to Dashboard                                                                                                                                         | Select column  Is equal to  text to search User Id Last Changed By Last Changed On Close Clear All Search D |  |  |  |  |
| If       Tetherfi Campaign Manager       :         CAMPAIGN       CONTACT       SKILL       SCHEDULE       This is a deleted campaign       x         Home       +       () () () () () () () () () () () () () ( | CAMPAIGN CONTACT SKILL SCHEDULE Ond mapped successfully X Campaign: ten - Off Schedule                      |  |  |  |  |
| Campaign Restrictions                                                                                                                                                                                             | Play Pause Campaign Name † Campaign Call Call R                                                             |  |  |  |  |

► II

Camp ► II camp1

false 🛛 🗸

false

Deleted -

User Con Sam Sam